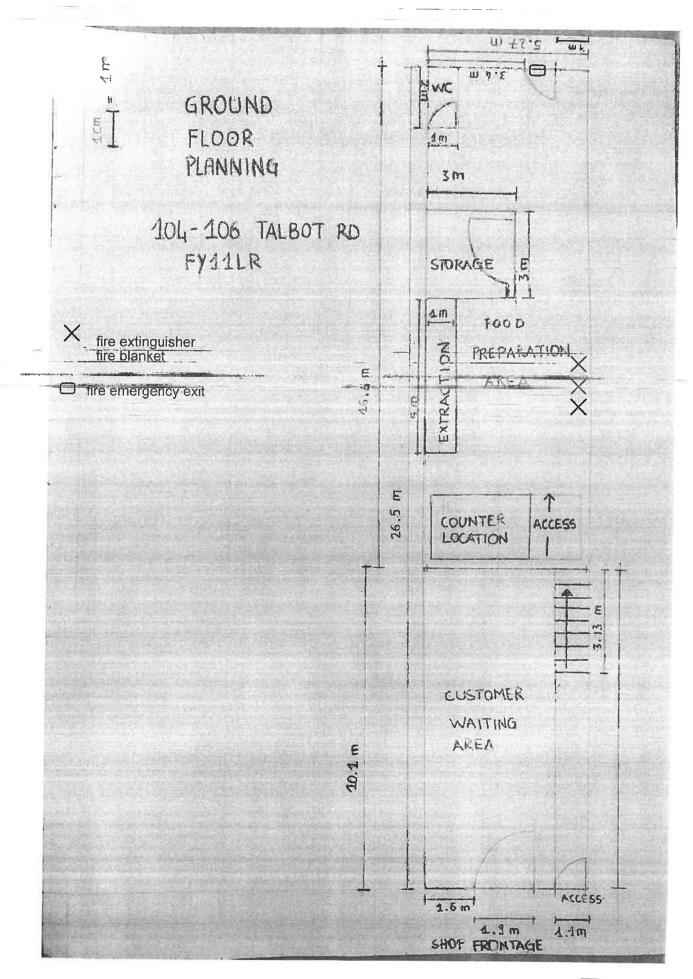

## 4 APPLICATION FOR PREMISES LICENCE - OCEAN KING, 104-106 TALBOT ROAD, FY1 3AY (Pages 1 - 34)

To consider a new application for a Premises Licence for Ocean King, 104-106 Talbot Road, FY1 3AY.

- A. Application and representations submitted. To consider the attached report.
- B. Determination of the new Premises application

# APPLICATION FOR A PREMISES LICENCE – Ocean King, 104 – 106 Talbot Road, Blackpool, FY1 3AY

#### 6.0 Background information

6.1 On 6 July 2023 the Licensing Service received an application from Ibrahim Samy Aboelmaged for a new Premises Licence at 104 – 106 Talbot Road, Blackpool, FY1 3AY.

The premises has never been licensed before.

- The application requests permission for Late Night Refreshment only Monday to Sunday 23.00 to 05.00, with the premises being open to the public between 13.00 and 05.00 daily. A copy of the application is attached at Appendix 4a.
- Representations have been received from 2 members of the public, Sady
  Bogdan Mark Marshall of M Squared on behalf of Mr Emad Ramadan
  Abdelmaaboud Elsawi Hammouda of King Kebab. Copies of the representations are attached at Appendix 4b and Appendix 4c.
- 6.4 Local policy considerations:
  - 4.1.7 If relevant representations are made the Council will only grant the hours of use proposed where the operating schedule and any risk assessments adequately demonstrate that:
    - The applicant has properly considered what is appropriate for the local area when considering what hours and activities to apply for
    - The potential effect on the licensing objectives is not significant
    - The operating schedule demonstrates that the applicant is taking appropriate steps to minimise any adverse impact on local residents and businesses
  - 4.4.2 The Council wishes to develop a diverse night-time economy but acknowledges that any licensable activity has the potential to impact adversely on the surrounding area either by disturbance caused by crime and disorder or by nuisance caused by customers being noisy when leaving/using on-street car parking. The impact of these activities can be greater at night when ambient noise levels are much lower.
- 6.5 National policy considerations:
  - 2.15 The 2003 Act enables licensing authorities and responsible authorities, through representations, to consider what constitutes public nuisance and what is appropriate to prevent it in terms of conditions attached to specific premises licences and club premises certificates. It is therefore important that in