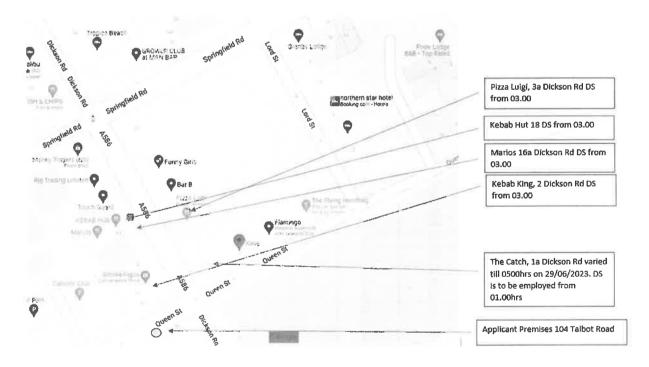

- The application requests permission for Late Night Refreshment only Monday to Sunday 23.00 to 05.00, with the premises being open to the public between 13.00 and 05.00 daily. A copy of the application is attached at Appendix 4a.
- Representations have been received from 2 members of the public, Sady
  Bogdan Mark Marshall of M Squared on behalf of Mr Emad Ramadan
  Abdelmaaboud Elsawi Hammouda of King Kebab. Copies of the representations are attached at Appendix 4b and Appendix 4c.
- 6.4 Local policy considerations:
  - 4.1.7 If relevant representations are made the Council will only grant the hours of use proposed where the operating schedule and any risk assessments adequately demonstrate that:
    - The applicant has properly considered what is appropriate for the local area when considering what hours and activities to apply for
    - The potential effect on the licensing objectives is not significant
    - The operating schedule demonstrates that the applicant is taking appropriate steps to minimise any adverse impact on local residents and businesses
  - 4.4.2 The Council wishes to develop a diverse night-time economy but acknowledges that any licensable activity has the potential to impact adversely on the surrounding area either by disturbance caused by crime and disorder or by nuisance caused by customers being noisy when leaving/using on-street car parking. The impact of these activities can be greater at night when ambient noise levels are much lower.
- 6.5 National policy considerations:
  - 2.15 The 2003 Act enables licensing authorities and responsible authorities, through representations, to consider what constitutes public nuisance and what is appropriate to prevent it in terms of conditions attached to specific premises licences and club premises certificates. It is therefore important that in